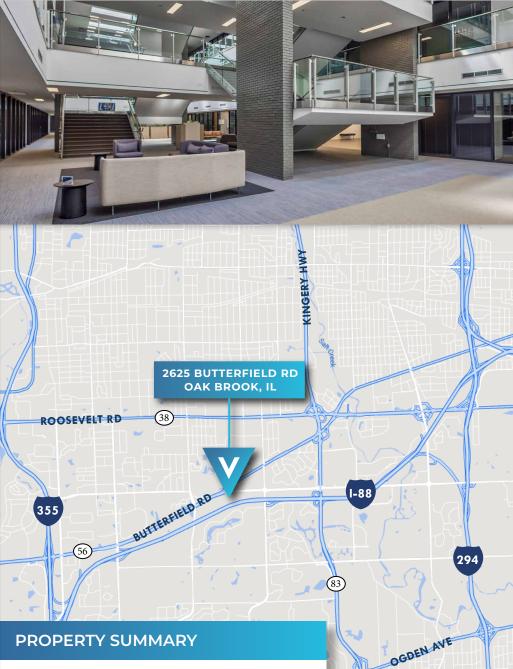

## **PROPERTY SUMMARY**

| ASKING LEASE RATE: | \$20.50 PSF Gross  |
|--------------------|--------------------|
| AVAILABLE SF:      | 650 SF - 10,000 SF |
| BUILDING SF:       | 214,767 SF         |
| PARKING RATIO:     | 4.36               |